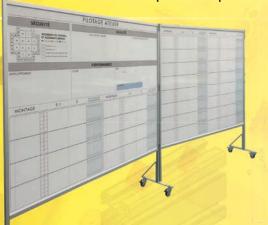

## SIGNALING EQUIPMENT INDICATOR PANELS AND PARTITION WALLS

Screen-printed panels (magnetizable and/or dry wipe etc.)

DIRECT DRIVE