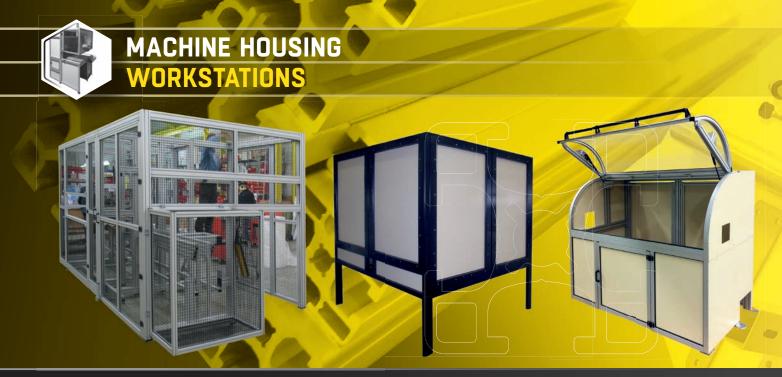

ALUMINIUM CONSTRUCTIONS
WORKSTATIONS AND CONVEYORS

HOUSINGS Curved housings, counterweight balancing systems, gas springs, gas spring hoods / soundproof peripheral protections etc.

With manual or electrical height adjustment