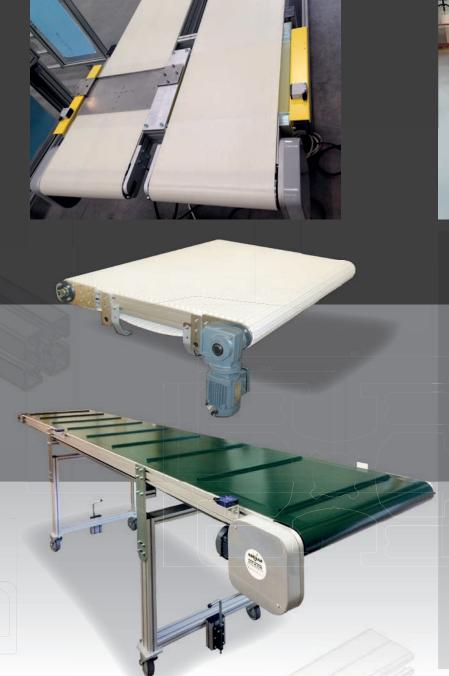

ALUMINIUM CONSTRUCTIONS
WORKSTATIONS AND CONVEYORS





HOUSINGS Curved housings, counterweight balancing systems, gas springs, gas spring hoods / soundproof peripheral protections etc.





With manual or electrical height adjustment

Ergonomic

Network equipment

Articulated screen mounts

Automatic lighting systems







## SIGNALING EQUIPMENT INDICATOR PANELS AND PARTITION WALLS

Screen-printed panels (magnetizable and/or dry wipe etc.)





















DIRECT DRIVE







## **PROFILE SECTIONS**

















19x45

45x19 45X30

45x32

45×45







Heavy

**Parallel** 





45x45 1F

45x45 2F

45x45 3F

45x45

45x45 2F

45x90° R

45x45° R













45x90

45x90

45x90 4F

Eco 90x90

90x90

Heavy 90x90





45x180





45

SERIES





















40x40 1F

40x40 2F

Heavy 40x40

40x80

80x80







30x30







19x30



30x60



30x90° R





SERIES







20x40