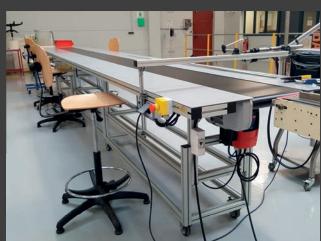

ALUMINIUM CONSTRUCTIONS
WORKSTATIONS AND CONVEYORS

HOUSINGS Curved housings, counterweight balancing systems, gas springs, gas spring hoods / soundproof peripheral protections etc.

With manual or electrical height adjustment