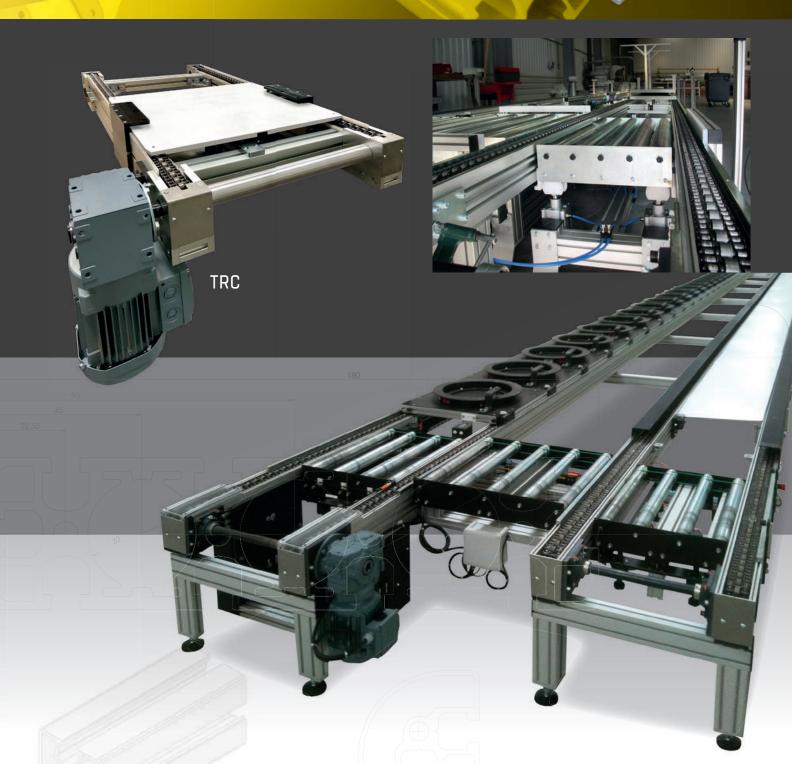

## SIGNALING EQUIPMENT INDICATOR PANELS AND PARTITION WALLS

Screen-printed panels (magnetizable and/or dry wipe etc.)

DIRECT DRIVE