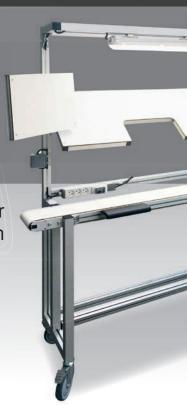

ALUMINIUM CONSTRUCTIONS
WORKSTATIONS AND CONVEYORS

HOUSINGS Curved housings, counterweight balancing systems, gas springs, gas spring hoods / soundproof peripheral protections etc.

With manual or electrical height adjustment

Ergonomic

Network equipment

Articulated screen mounts

Automatic lighting systems