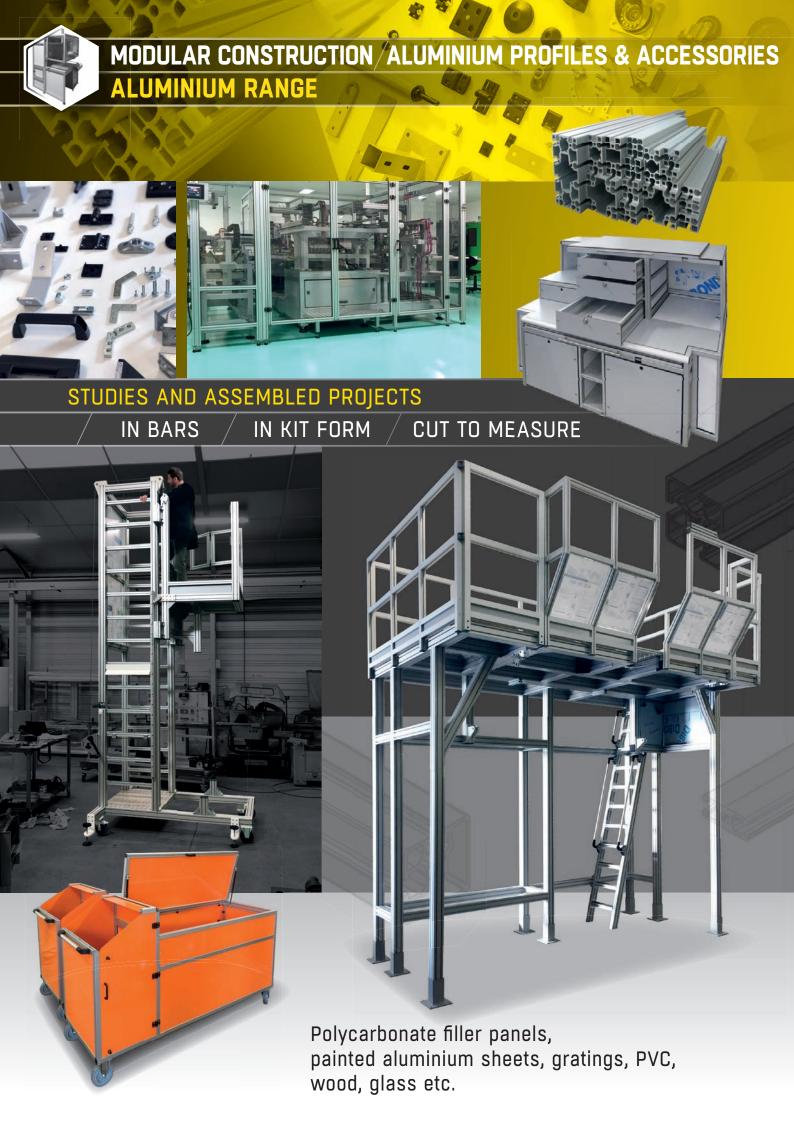

## **PROFILE SECTIONS**

19x45

45x19 45X30

45x32

45×45

Heavy

**Parallel** 

45x45 1F

45x45 2F

45x45 3F

45x45

45x45 2F

45x90° R

45x45° R

45x90

45x90

45x90 4F

Eco 90x90

90x90

Heavy 90x90

45x180

45

SERIES

40x40 1F

40x40 2F

Heavy 40x40

40x80

80x80

30x30

19x30

30x60

30x90° R

SERIES

20x40