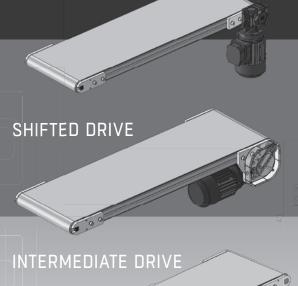

## SIGNALING EQUIPMENT INDICATOR PANELS AND PARTITION WALLS

Screen-printed panels (magnetizable and/or dry wipe etc.)

DIRECT DRIVE