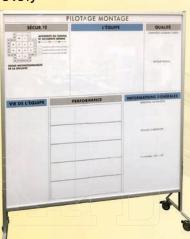

## SIGNALING EQUIPMENT INDICATOR PANELS AND PARTITION WALLS

Screen-printed panels (magnetizable and/or dry wipe etc.)

DIRECT DRIVE