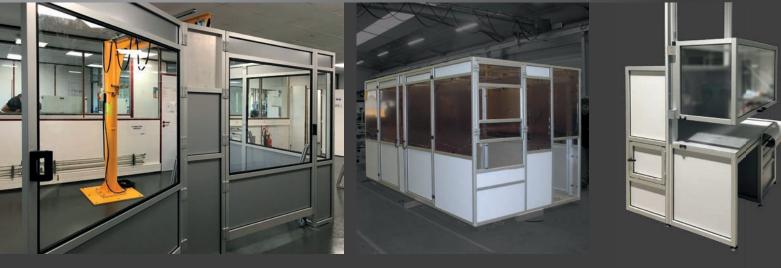

ALUMINIUM CONSTRUCTIONS
WORKSTATIONS AND CONVEYORS

HOUSINGS Curved housings, counterweight balancing systems, gas springs, gas spring hoods / soundproof peripheral protections etc.

With manual or electrical height adjustment

## SIGNALING EQUIPMENT INDICATOR PANELS AND PARTITION WALLS

Screen-printed panels (magnetizable and/or dry wipe etc.)

DIRECT DRIVE