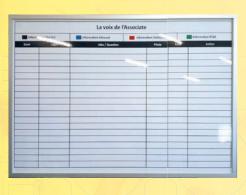

## SIGNALING EQUIPMENT INDICATOR PANELS AND PARTITION WALLS

Screen-printed panels (magnetizable and/or dry wipe etc.)

DIRECT DRIVE