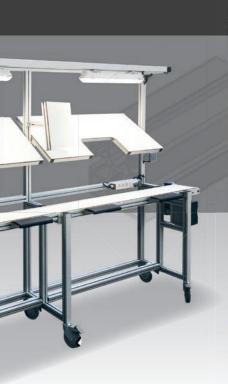

ALUMINIUM CONSTRUCTIONS
WORKSTATIONS AND CONVEYORS

HOUSINGS Curved housings, counterweight balancing systems, gas springs, gas spring hoods / soundproof peripheral protections etc.

With manual or electrical height adjustment

Ergonomic

Network equipment

Articulated screen mounts

Automatic lighting systems