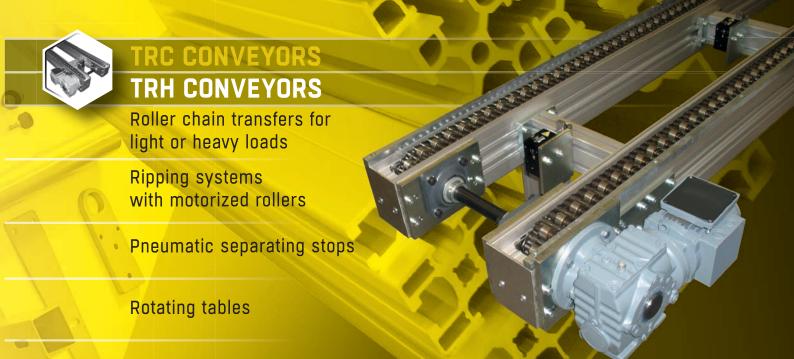

## SIGNALING EQUIPMENT INDICATOR PANELS AND PARTITION WALLS

Screen-printed panels (magnetizable and/or dry wipe etc.)

DIRECT DRIVE