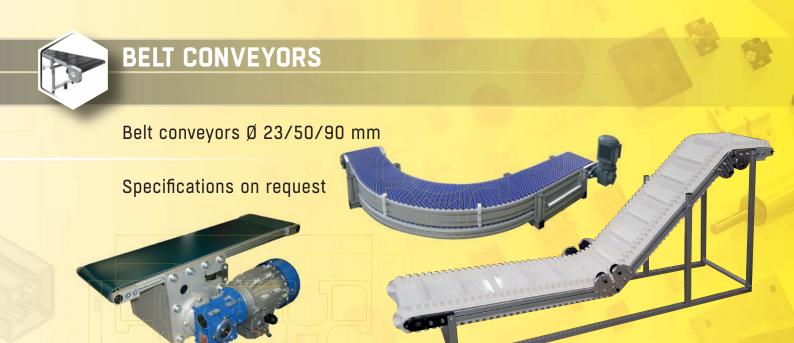

ALUMINIUM CONSTRUCTIONS
WORKSTATIONS AND CONVEYORS





HOUSINGS Curved housings, counterweight balancing systems, gas springs, gas spring hoods / soundproof peripheral protections etc.





With manual or electrical height adjustment

Ergonomic

Network equipment

Articulated screen mounts

Automatic lighting systems







## SIGNALING EQUIPMENT INDICATOR PANELS AND PARTITION WALLS

Screen-printed panels (magnetizable and/or dry wipe etc.)





















DIRECT DRIVE







## **PROFILE SECTIONS**

















19x45

45x19 45X30

45x32

45×45







Heavy

**Parallel** 





45x45 1F

45x45 2F

45x45 3F

45x45

45x45 2F

45x90° R

45x45° R













45x90

45x90

45x90 4F

Eco 90x90

90x90

Heavy 90x90





45x180





45

SERIES





















40x40 1F

40x40 2F

Heavy 40x40

40x80

80x80







30x30







19x30



30x60



30x90° R





SERIES







20x40